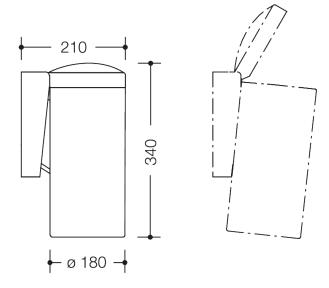

Similar picture Dimensions in mm

## **Properties**

Range 477 Waste bin

- · cylindrical container with hinged lid
- · removable waste container
- · lid is opened by applying slight pressure to container with the knee or hand
- integrated compartment for standard hygienic bags
- with self-adhesive label with instructions for knee operation
- · only suitable for wall mounting
- · capacity approx. 6 litres
- 340 mm high and 210 mm deep and 180 mm in diameter
- made of high-quality polyamide in HEWI colours 99 (pure white), 98 (signal white), 97 (light grey), 95 (stone grey), 92 (anthracite grey), 90 (jet black) and 33 (ruby red)