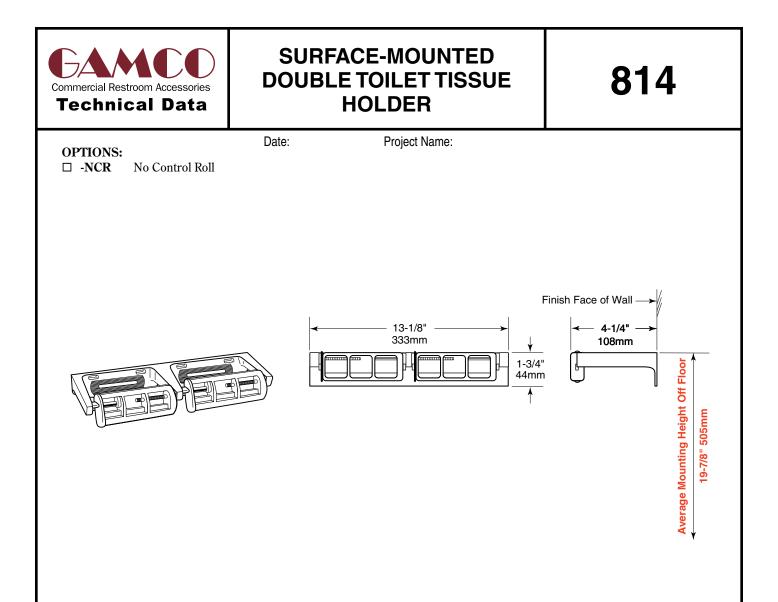

## **OVERALL DIMENSIONS:**

13-1/8" W x 1-3/4" H x 4-1/4" D (333 x 44 x 108mm)

## MOUNTING:

ADA mounting guide - Toilet tissue rolls should be mounted with forward edge no more than 36" (914mm) from the back wall stall. All toilet tissue dispensers should be mounted with their horizontal centerline at least 19" (483mm) above the finish floor.

Surface-Mounted Double Toilet Tissue Holder shall be Model 814 of Gamco Commercial Restroom Accessories, One Gamco Place, Durant, OK, 74701-1910

The illustrations and descriptions herein are applicable to production as of the date of this Technical Data Sheet. The manufacturer reserves the right to, and does from time to time, make changes and improvements in designs and dimensions.