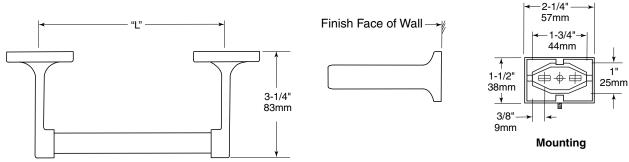

## **CONSTRUCTION:**

Posts are die cast from highest quality virgin zinc alloy (Zamak) to meet ASTM standard B-86. Castings are highly polished with chrome, polished brass, or antique brass. Wall plate is 20-gauge (0.9mm) zinc plated steel.

### **INSTALLATION:**

Mount wall plate on wall surface in horizontal position with 2- #8 x 1-1/4" (32mm) round head zinc plated steel screws provided. Slip robe hook over wall plate and tighten setscrew until secure. Wood blocking is perferable behind all wall surfaces.