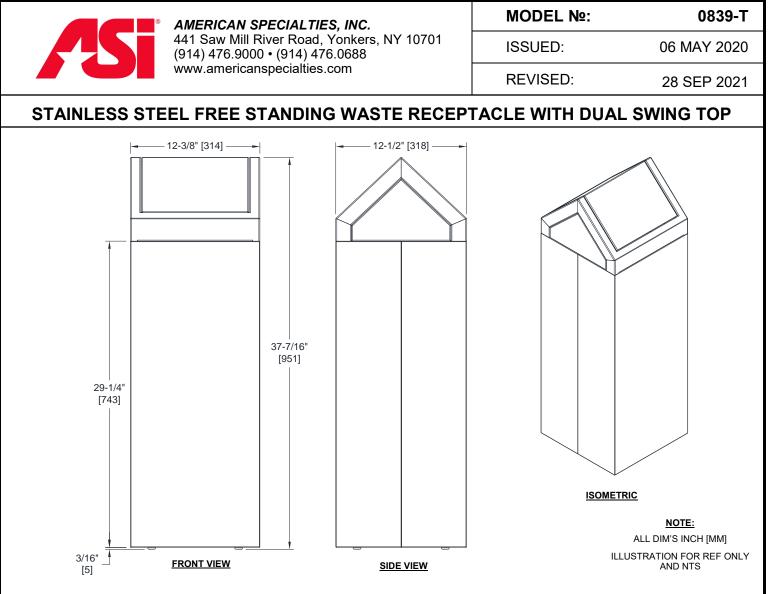

## **SPECIFICATION**

Stainless Steel Free Standing Waste Receptacle With Dual Swing Top shall hold 19 gals [72 L] of waste material. Unit shall be 22 gauge type 304 stainless steel alloy 18-with satin finish and be protected during shipment with PVC film easily removable after installation. Receptacle shall have no exposed fastening devices or spot welded seams. Top shall be removable for easy maintenance and have two self-closing swing doors. Each door shall have the international waste symbol affixed to it. Bottom of receptacle shall be equipped with four (4) non-removable rubber supports.