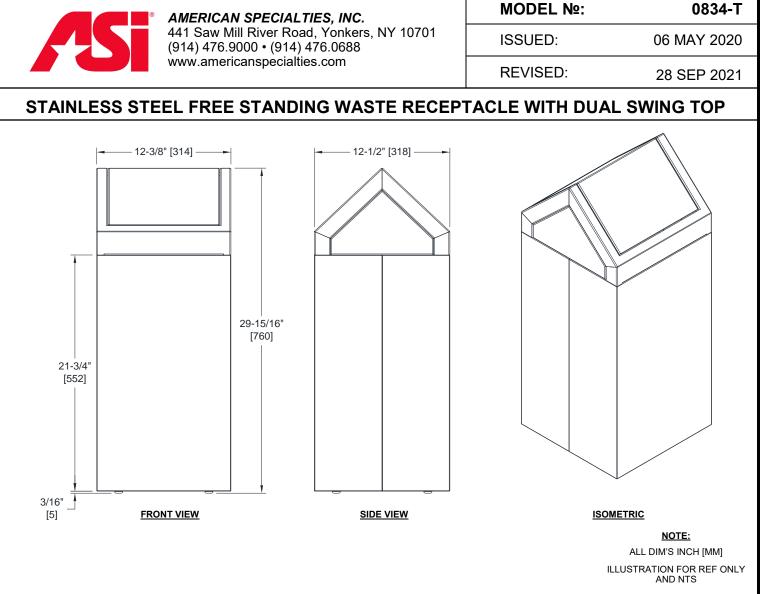

## **SPECIFICATION**

Stainless Steel Free Standing Waste Receptacle With Dual Swing Top shall hold 14 gals [54 L] of waste material. Unit shall be 22 gauge type 304 stainless steel alloy 18-with satin finish and be protected during shipment with PVC film easily removable after installation. Receptacle shall have no exposed fastening devices or spot welded seams. Top shall be removable for easy maintenance and have two self-closing swing doors. Each door shall have the international waste symbol affixed to it. Bottom of receptacle shall be equipped with four (4) non-removable rubber supports.