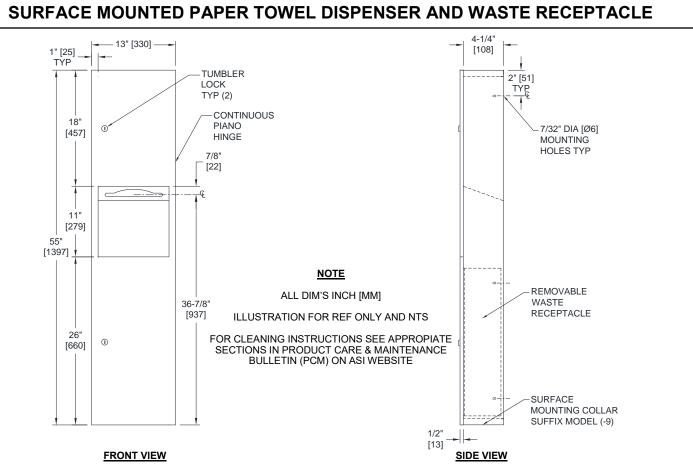

## **SPECIFICATION**

Surface Mounted Towel Dispenser and Waste Receptacle shall hold and dispense 800 standard multi-fold or 600 standard C-fold paper towels, and shall have a waste capacity of 4.24 gal (16L). Cabinet, door, skirt, dispenser and waste receptacle shall be fabricated from alloy 18-8 stainless steel, type 304. Full face door shall be 18 gage formed from one piece with no miters, welding or open seams on face with a 1/2" [13mm] return to collar and shall be attached to cabinet at side with a full length 3/16" Dia [Ø4,8] stainless steel multi-staked piano hinge and be held closed with two (2) tumbler locks keyed like other ASI Washroom Equipment. Cabinet shall be 20 gage and skirt shall be 22 gage. Towel dispensing slot shall have a fully hemmed-in rolled edge for snag-free dispensing and user safety. Dispensing mechanism shall include an adapter that permits the use of multi-fold and C-fold paper towels. Waste receptacle shall have a rolled edge finger hole for easy servicing and removal. Structural assembly of all components shall be of welded construction. All exposed surfaces shall be satin (or Powder Coated (PC) Matte Black finish if suffix -41 is added to Model N<sup>2</sup>) finish protected by a PVC film easily removable after installation. Unit shall be supplied with SM collar (skirt) to convert to surface mounting.

## **INSTALLATION**

Surface mount and secure unit to wall with four (4) № 10 self-threading flat, oval or pan head screws (by others) through mounting holes in cabinet back. For compliance with 2010 ADA Accessibility Standards and 2015 ABA Standards install unit so that center line of towel dispenser slot is 48" [1219] Max AFF if clear floor reach access only is provided. SM collar is installed on cabinet prior to mounting on wall following procedure as described on SM Collar Data Sheet.